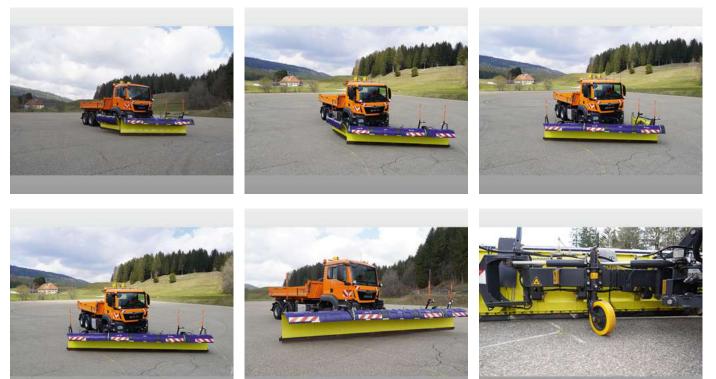

## Snow Plough HP-2W - Snow Plough HP-2W

Offer number: UM3395876

Brand:SchmMat.-Nr.:13504Year of manufacture:2021Serialnumber:HP-2VRunning hours:20 hMileage:0 kmCondition:ClassLocation:Germ

Schmidt 1350481-6 2021 HP-2W-75-1-004 20 h 0 km Class 5 Germany 79837 St. Blasien

## New Snow Plough HP-2W

| Basic device in basic equipment      |                                                                                        |
|--------------------------------------|----------------------------------------------------------------------------------------|
| 311703                               | Highway snow plow TARRON HP-2W                                                         |
| 673091                               | share body in RAL 2011 (orange)                                                        |
| Scraper                              |                                                                                        |
| 564424                               | Combi scraper blades 36 (set)                                                          |
| 685000                               | Lumifog D30mm                                                                          |
| 553553                               | Marker lights LED - Profi (replaces basic LED lighting)                                |
| 358697                               | Warning light flashing light orange                                                    |
| 457405                               | Additional work light on the left                                                      |
| Required Attachment Adjustment Group |                                                                                        |
| 582854                               | Adaptation group for mounting plate size. 5                                            |
| 521857                               | Adjustment size Hydraulics (raising/lowering/swivel/swivel wings) inclu-<br>ding truck |
| Couplings                            |                                                                                        |
| 163076                               | Adaptation group for hydraulic couplings for trucks - screw couplings                  |
| Other required equipment             |                                                                                        |
| 855907                               | "Kombi S" sliding shoes, height adjustable (set)                                       |
| Additional options                   |                                                                                        |
| 254173                               | Storage trolley (set)                                                                  |
| 714233                               | Snow dust protection with share cover (elastomer)                                      |
| 703443                               | Side deflectors, long version (set)                                                    |
| 574702                               | Warning marking red/white                                                              |