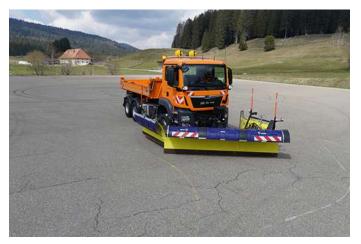

## Snow Plough HP-2W - Snow Plough HP-2W

Offer number: UM3395876

Brand:SchmMat.-Nr.:13504Year of manufacture:2021Serialnumber:HP-2VRunning hours:20 hMileage:0 kmCondition:ClassLocation:Germ

Schmidt 1350481-6 2021 HP-2W-75-1-004 20 h 0 km Class 5 Germany 79837 St. Blasien

## New Snow Plough HP-2W

| Basic device in basic equipment      |                                                                                        |
|--------------------------------------|----------------------------------------------------------------------------------------|
| 311703                               | Highway snow plow TARRON HP-2W                                                         |
| 673091                               | share body in RAL 2011 (orange)                                                        |
| Scraper                              |                                                                                        |
| 564424                               | Combi scraper blades 36 (set)                                                          |
| 685000                               | Lumifog D30mm                                                                          |
| 553553                               | Marker lights LED - Profi (replaces basic LED lighting)                                |
| 358697                               | Warning light flashing light orange                                                    |
| 457405                               | Additional work light on the left                                                      |
| Required Attachment Adjustment Group |                                                                                        |
| 582854                               | Adaptation group for mounting plate size. 5                                            |
| 521857                               | Adjustment size Hydraulics (raising/lowering/swivel/swivel wings) inclu-<br>ding truck |
| Couplings                            |                                                                                        |
| 163076                               | Adaptation group for hydraulic couplings for trucks - screw couplings                  |
| Other required equipment             |                                                                                        |
| 855907                               | "Kombi S" sliding shoes, height adjustable (set)                                       |
| Additional options                   |                                                                                        |
| 254173                               | Storage trolley (set)                                                                  |
| 714233                               | Snow dust protection with share cover (elastomer)                                      |
| 703443                               | Side deflectors, long version (set)                                                    |
| 574702                               | Warning marking red/white                                                              |