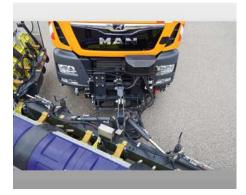

## New Snow Plough HP-2W

| Basic device in basic equipment      |                                                                                        |
|--------------------------------------|----------------------------------------------------------------------------------------|
| 311703                               | Highway snow plow TARRON HP-2W                                                         |
| 673091                               | share body in RAL 2011 (orange)                                                        |
| Scraper                              |                                                                                        |
| 564424                               | Combi scraper blades 36 (set)                                                          |
| 685000                               | Lumifog D30mm                                                                          |
| 553553                               | Marker lights LED - Profi (replaces basic LED lighting)                                |
| 358697                               | Warning light flashing light orange                                                    |
| 457405                               | Additional work light on the left                                                      |
| Required Attachment Adjustment Group |                                                                                        |
| 582854                               | Adaptation group for mounting plate size. 5                                            |
| 521857                               | Adjustment size Hydraulics (raising/lowering/swivel/swivel wings) inclu-<br>ding truck |
| Couplings                            |                                                                                        |
| 163076                               | Adaptation group for hydraulic couplings for trucks - screw couplings                  |
| Other required equipment             |                                                                                        |
| 855907                               | "Kombi S" sliding shoes, height adjustable (set)                                       |
| Additional options                   |                                                                                        |
| 254173                               | Storage trolley (set)                                                                  |
| 714233                               | Snow dust protection with share cover (elastomer)                                      |
| 703443                               | Side deflectors, long version (set)                                                    |
| 574702                               | Warning marking red/white                                                              |