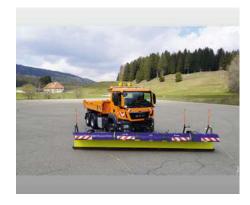

# Snow Plough HP-2W - Snow Plough HP-2W

Offer number: UM3395876

Brand: Schmidt Mat.-Nr.: 1350481-6 Year of manufacture: 2021

HP-2W-75-1-004 Serialnumber:

Running hours: 20 h Mileage: 0 km Condition: Class 5 Location: Germany

79837 St. Blasien

On request Price:

New Snow Plough HP-2W