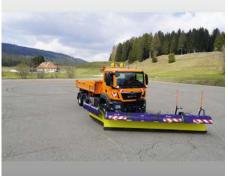

# Snow Plough HP-2W - Snow Plough HP-2W

Offer number: UM3395876

Brand: Schmidt Mat.-Nr.: 1350481-6 Year of manufacture: 2021

HP-2W-75-1-004 Serialnumber:

Running hours: 20 h Mileage: 0 km Condition: Class 5 Location: Germany

## **Equipment**

| Basic device in basic equipment      |                                                                                   |
|--------------------------------------|-----------------------------------------------------------------------------------|
| 311703                               | Highway snow plow TARRON HP-2W                                                    |
| 673091                               | share body in RAL 2011 (orange)                                                   |
| Scraper                              |                                                                                   |
| 564424                               | Combi scraper blades 36 (set)                                                     |
| 685000                               | Lumifog D30mm                                                                     |
| 553553                               | Marker lights LED - Profi (replaces basic LED lighting)                           |
| 358697                               | Warning light flashing light orange                                               |
| 457405                               | Additional work light on the left                                                 |
| Required Attachment Adjustment Group |                                                                                   |
| 582854                               | Adaptation group for mounting plate size. 5                                       |
| 521857                               | Adjustment size Hydraulics (raising/lowering/swivel/swivel wings) including truck |
| Couplings                            |                                                                                   |
| 163076                               | Adaptation group for hydraulic couplings for trucks - screw couplings             |
| Other required equipment             |                                                                                   |
| 855907                               | "Kombi S" sliding shoes, height adjustable (set)                                  |
| Additional options                   |                                                                                   |
| 254173                               | Storage trolley (set)                                                             |
| 714233                               | Snow dust protection with share cover (elastomer)                                 |
| 703443                               | Side deflectors, long version (set)                                               |
| 574702                               | Warning marking red/white                                                         |