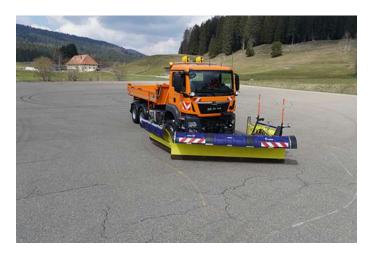

# Snow Plough HP-2W - Snow Plough HP-2W

Offer number: UM3395876

Brand: Schmidt Mat.-Nr.: 1350481-6 Year of manufacture: 2021

HP-2W-75-1-004 Serialnumber:

Running hours: 20 h Mileage: 0 km Condition: Class 5 Location: Germany

## **Equipment**

| Basic device in basic equipment      |                                                                                   |
|--------------------------------------|-----------------------------------------------------------------------------------|
| 311703                               | Highway snow plow TARRON HP-2W                                                    |
| 673091                               | share body in RAL 2011 (orange)                                                   |
| Scraper                              |                                                                                   |
| 564424                               | Combi scraper blades 36 (set)                                                     |
| 685000                               | Lumifog D30mm                                                                     |
| 553553                               | Marker lights LED - Profi (replaces basic LED lighting)                           |
| 358697                               | Warning light flashing light orange                                               |
| 457405                               | Additional work light on the left                                                 |
| Required Attachment Adjustment Group |                                                                                   |
| 582854                               | Adaptation group for mounting plate size. 5                                       |
| 521857                               | Adjustment size Hydraulics (raising/lowering/swivel/swivel wings) including truck |
| Couplings                            |                                                                                   |
| 163076                               | Adaptation group for hydraulic couplings for trucks - screw couplings             |
| Other required equipment             |                                                                                   |
| 855907                               | "Kombi S" sliding shoes, height adjustable (set)                                  |
| Additional options                   |                                                                                   |
| 254173                               | Storage trolley (set)                                                             |
| 714233                               | Snow dust protection with share cover (elastomer)                                 |
| 703443                               | Side deflectors, long version (set)                                               |
| 574702                               | Warning marking red/white                                                         |