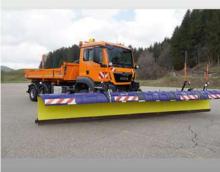

# Snow Plough HP-2W - Snow Plough HP-2W

Offer number: UM3395876

Brand: Schmidt Mat.-Nr.: 1350481-6 Year of manufacture: 2021

HP-2W-75-1-004 Serialnumber:

Running hours: 20 h Mileage: 0 km Condition: Class 5 Location: Germany

## **Equipment**

| Basic device in basic equipment      |                                                                                   |
|--------------------------------------|-----------------------------------------------------------------------------------|
| 311703                               | Highway snow plow TARRON HP-2W                                                    |
| 673091                               | share body in RAL 2011 (orange)                                                   |
| Scraper                              |                                                                                   |
| 564424                               | Combi scraper blades 36 (set)                                                     |
| 685000                               | Lumifog D30mm                                                                     |
| 553553                               | Marker lights LED - Profi (replaces basic LED lighting)                           |
| 358697                               | Warning light flashing light orange                                               |
| 457405                               | Additional work light on the left                                                 |
| Required Attachment Adjustment Group |                                                                                   |
| 582854                               | Adaptation group for mounting plate size. 5                                       |
| 521857                               | Adjustment size Hydraulics (raising/lowering/swivel/swivel wings) including truck |
| Couplings                            |                                                                                   |
| 163076                               | Adaptation group for hydraulic couplings for trucks - screw couplings             |
| Other required equipment             |                                                                                   |
| 855907                               | "Kombi S" sliding shoes, height adjustable (set)                                  |
| Additional options                   |                                                                                   |
| 254173                               | Storage trolley (set)                                                             |
| 714233                               | Snow dust protection with share cover (elastomer)                                 |
| 703443                               | Side deflectors, long version (set)                                               |
| 574702                               | Warning marking red/white                                                         |