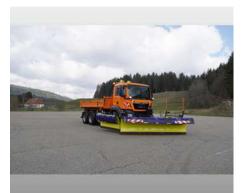

# Snow Plough HP-2W - Snow Plough HP-2W

Offer number: UM3395876

Brand: Schmidt Mat.-Nr.: 1350481-6 Year of manufacture: 2021

HP-2W-75-1-004 Serialnumber:

Running hours: 20 h Mileage: 0 km Condition: Class 5 Location: Germany

## **Equipment**

| Basic device in basic equipment      |                                                                                   |
|--------------------------------------|-----------------------------------------------------------------------------------|
| 311703                               | Highway snow plow TARRON HP-2W                                                    |
| 673091                               | share body in RAL 2011 (orange)                                                   |
| Scraper                              |                                                                                   |
| 564424                               | Combi scraper blades 36 (set)                                                     |
| 685000                               | Lumifog D30mm                                                                     |
| 553553                               | Marker lights LED - Profi (replaces basic LED lighting)                           |
| 358697                               | Warning light flashing light orange                                               |
| 457405                               | Additional work light on the left                                                 |
| Required Attachment Adjustment Group |                                                                                   |
| 582854                               | Adaptation group for mounting plate size. 5                                       |
| 521857                               | Adjustment size Hydraulics (raising/lowering/swivel/swivel wings) including truck |
| Couplings                            |                                                                                   |
| 163076                               | Adaptation group for hydraulic couplings for trucks - screw couplings             |
| Other required equipment             |                                                                                   |
| 855907                               | "Kombi S" sliding shoes, height adjustable (set)                                  |
| Additional options                   |                                                                                   |
| 254173                               | Storage trolley (set)                                                             |
| 714233                               | Snow dust protection with share cover (elastomer)                                 |
| 703443                               | Side deflectors, long version (set)                                               |
| 574702                               | Warning marking red/white                                                         |