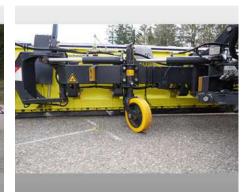

## **Equipment**

| Basic device in basic equipment      |                                                                                   |
|--------------------------------------|-----------------------------------------------------------------------------------|
| 311703                               | Highway snow plow TARRON HP-2W                                                    |
| 673091                               | share body in RAL 2011 (orange)                                                   |
| Scraper                              |                                                                                   |
| 564424                               | Combi scraper blades 36 (set)                                                     |
| 685000                               | Lumifog D30mm                                                                     |
| 553553                               | Marker lights LED - Profi (replaces basic LED lighting)                           |
| 358697                               | Warning light flashing light orange                                               |
| 457405                               | Additional work light on the left                                                 |
| Required Attachment Adjustment Group |                                                                                   |
| 582854                               | Adaptation group for mounting plate size. 5                                       |
| 521857                               | Adjustment size Hydraulics (raising/lowering/swivel/swivel wings) including truck |
| Couplings                            |                                                                                   |
| 163076                               | Adaptation group for hydraulic couplings for trucks - screw couplings             |
| Other required equipment             |                                                                                   |
| 855907                               | "Kombi S" sliding shoes, height adjustable (set)                                  |
| Additional options                   |                                                                                   |
| 254173                               | Storage trolley (set)                                                             |
| 714233                               | Snow dust protection with share cover (elastomer)                                 |
| 703443                               | Side deflectors, long version (set)                                               |
| 574702                               | Warning marking red/white                                                         |