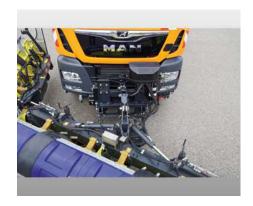

## **Equipment**

| Basic device in basic equipment      |                                                                                   |
|--------------------------------------|-----------------------------------------------------------------------------------|
| 311703                               | Highway snow plow TARRON HP-2W                                                    |
| 673091                               | share body in RAL 2011 (orange)                                                   |
| Scraper                              |                                                                                   |
| 564424                               | Combi scraper blades 36 (set)                                                     |
| 685000                               | Lumifog D30mm                                                                     |
| 553553                               | Marker lights LED - Profi (replaces basic LED lighting)                           |
| 358697                               | Warning light flashing light orange                                               |
| 457405                               | Additional work light on the left                                                 |
| Required Attachment Adjustment Group |                                                                                   |
| 582854                               | Adaptation group for mounting plate size. 5                                       |
| 521857                               | Adjustment size Hydraulics (raising/lowering/swivel/swivel wings) including truck |
| Couplings                            |                                                                                   |
| 163076                               | Adaptation group for hydraulic couplings for trucks - screw couplings             |
| Other required equipment             |                                                                                   |
| 855907                               | "Kombi S" sliding shoes, height adjustable (set)                                  |
| Additional options                   |                                                                                   |
| 254173                               | Storage trolley (set)                                                             |
| 714233                               | Snow dust protection with share cover (elastomer)                                 |
| 703443                               | Side deflectors, long version (set)                                               |
| 574702                               | Warning marking red/white                                                         |