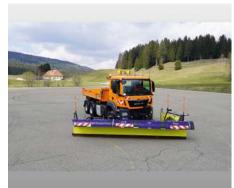

# Snow Plough HP-2W - Snow Plough HP-2W

Offer number: UM3395876

Brand: Schmidt Mat.-Nr.: 1350481-6 Year of manufacture: 2021

HP-2W-75-1-004 Serialnumber:

Running hours: 20 h Mileage: 0 km Condition: Class 5 Location: Germany

## **Equipment**

| Basic device in basic equipment      |                                                                                   |
|--------------------------------------|-----------------------------------------------------------------------------------|
| 311703                               | Highway snow plow TARRON HP-2W                                                    |
| 673091                               | share body in RAL 2011 (orange)                                                   |
| Scraper                              |                                                                                   |
| 564424                               | Combi scraper blades 36 (set)                                                     |
| 685000                               | Lumifog D30mm                                                                     |
| 553553                               | Marker lights LED - Profi (replaces basic LED lighting)                           |
| 358697                               | Warning light flashing light orange                                               |
| 457405                               | Additional work light on the left                                                 |
| Required Attachment Adjustment Group |                                                                                   |
| 582854                               | Adaptation group for mounting plate size. 5                                       |
| 521857                               | Adjustment size Hydraulics (raising/lowering/swivel/swivel wings) including truck |
| Couplings                            |                                                                                   |
| 163076                               | Adaptation group for hydraulic couplings for trucks - screw couplings             |
| Other required equipment             |                                                                                   |
| 855907                               | "Kombi S" sliding shoes, height adjustable (set)                                  |
| Additional options                   |                                                                                   |
| 254173                               | Storage trolley (set)                                                             |
| 714233                               | Snow dust protection with share cover (elastomer)                                 |
| 703443                               | Side deflectors, long version (set)                                               |
| 574702                               | Warning marking red/white                                                         |