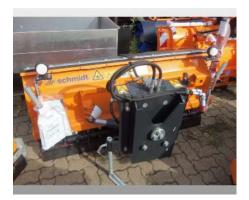

### **Equipment**

| Technical Specifications |                                                            |
|--------------------------|------------------------------------------------------------|
| 762307                   | FLL 16 snow plow without lifting device                    |
| 584805                   | scraper strips made of FK corundum 42 mm (set)             |
| 723347                   | Adjustment group to Flexigo                                |
| 868728                   | Hydraulic side switch for vehicles without separate return |
| 250831                   | Splash Guard                                               |
| 139637                   | Warning flags (with plastic stick) and holder (set)        |
| 671940                   | Plow lights/side marker lights LED                         |