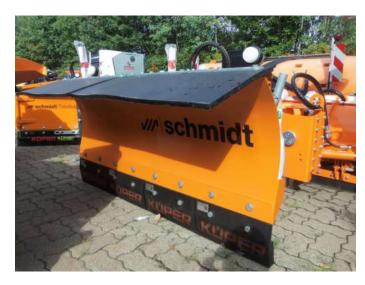

# Snow Plough FLL 16 - NEW Snow Plough FLL 16

Offer number: UM3328222

Brand: Schmidt
Mat.-Nr.: 1364023-2
Year of manufacture: 2022

Serialnumber: FLL16-76-1-005

Running hours: 0 h
Condition: Class 5+
Location: Germany

### **Equipment**

| Technical Specifications |                                                            |
|--------------------------|------------------------------------------------------------|
| 762307                   | FLL 16 snow plow without lifting device                    |
| 584805                   | scraper strips made of FK corundum 42 mm (set)             |
| 723347                   | Adjustment group to Flexigo                                |
| 868728                   | Hydraulic side switch for vehicles without separate return |
| 250831                   | Splash Guard                                               |
| 139637                   | Warning flags (with plastic stick) and holder (set)        |
| 671940                   | Plow lights/side marker lights LED                         |