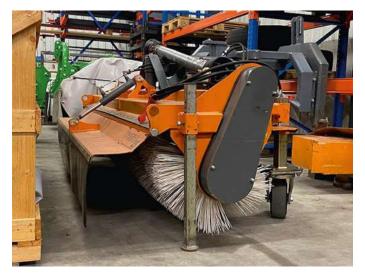

## **Used machines offer**

BEMA 25 - The 580 mm diameter sweeping roller Offer number: UM3184474

/// aebi schmidt aroup

Brand: Mat.-Nr.: Year of manufacture: 2016 Serialnumber: Running hours: Condition: Location:

Schmidt 1255292-6 65718 100 h Class 4 Switzerland 3401 Burgdorf

Price:

**On request** 

Bema 25 sweeper is the ideal partner for medium-duty applications. Whether mounted on a wheel loader, tractor or forklift, it always works best.