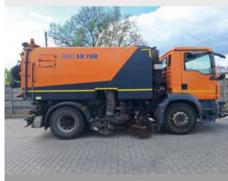

# **Used machines offer**

# MAN TGM 18.250 SK 700 - Sweeper SK700

Offer number: UM3099280





Brand: Schmidt Mat.-Nr.: 1352866-7 Year of manufacture: 2010 Serialnumber: 3372787 Running hours: 6.472 h Mileage: 88,116 km Condition: Class 3 Location: Poland

25-650 Kielce

Price: On request

The SK 700 is an especially powerful and efficient truck-mounted sweeper. It boasts outstanding suction power, a large 7m³ hopper, and a high water volume for long sweeping distances and maximum efficiency.

### Gallery













## Equipment

| Specification |                                                                                                                                                                          |
|---------------|--------------------------------------------------------------------------------------------------------------------------------------------------------------------------|
| X181507004    | SK SK700 DUAL/X sweeper with 7m3 brush container                                                                                                                         |
| X281181015    | Additional (own) fuel tank, approx. 130 I, mounted in the engine compartment of the sweeper                                                                              |
| X281181095    | MB