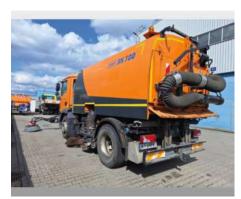

# **Used machines offer**

# MAN TGM 18.250 SK 700 - Sweeper SK700

Offer number: UM3099280





Brand: Schmidt Mat.-Nr.: 1352866-7 Year of manufacture: 2010 Serialnumber: 3372787 Running hours: 6.472 h Mileage: 88,116 km Condition: Class 3 Location: Poland

25-650 Kielce

Price: On request

The SK 700 is an especially powerful and efficient truck-mounted sweeper. It boasts outstanding suction power, a large 7m³ hopper, and a high water volume for long sweeping distances and maximum efficiency.

### Gallery













## Equipment

| Specification |                                                                                                                                                                          |
|---------------|--------------------------------------------------------------------------------------------------------------------------------------------------------------------------|
| X181507004    | SK SK700 DUAL/X sweeper with 7m3 brush container                                                                                                                         |
| X281181015    | Additional (own) fuel tank, approx. 130 I, mounted in the engine compartment of the sweeper                                                                              |
| X281181095    | MB D