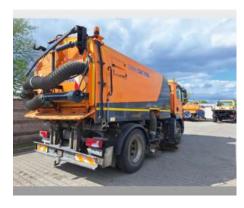

# MAN TGM 18.250 SK 700 - Sweeper SK700

Offer number: UM3099280

Brand: Schmidt Mat.-Nr.: 1352866-7 Year of manufacture: 2010 Serialnumber: 3372787 Running hours: 6.472 h Mileage: 88,116 km Condition: Class 3 Location: Poland

25-650 Kielce

Price: On request

The SK 700 is an especially powerful and efficient truck-mounted sweeper. It boasts outstanding suction power, a large 7m³ hopper, and a high water volume for long sweeping distances and maximum efficiency.