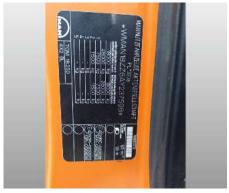

# MAN TGM 18.250 SK 700 - Sweeper SK700

Offer number: UM3099280

Brand: Schmidt Mat.-Nr.: 1352866-7 Year of manufacture: 2010 Serialnumber: 3372787 Running hours: 6.472 h Mileage: 88,116 km Condition: Class 3 Location: Poland