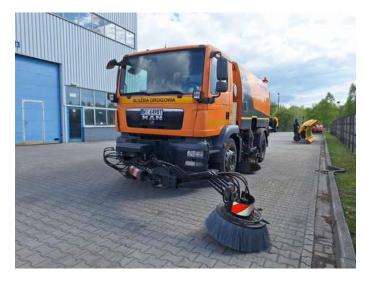

# MAN TGM 18.250 SK 700 - Sweeper SK700

Offer number: UM3099280

Brand: Schmidt Mat.-Nr.: 1352866-7 Year of manufacture: 2010 Serialnumber: 3372787 Running hours: 6.472 h Mileage: 88,116 km Condition: Class 3 Location: Poland

25-650 Kielce

Price: On request

The SK 700 is an especially powerful and efficient truck-mounted sweeper. It boasts outstanding suction power, a large 7m³ hopper, and a high water volume for long sweeping distances and maximum efficiency.