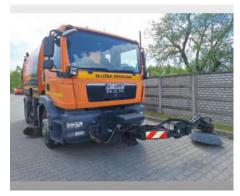

# **Used machines offer**

# MAN TGM 18.250 SK 700 - Sweeper SK700

Offer number: UM3099280





Brand: Schmidt Mat.-Nr.: 1352866-7 Year of manufacture: 2010 Serialnumber: 3372787 Running hours: 6.472 h Mileage: 88,116 km Condition: Class 3 Location: Poland

25-650 Kielce

Price: On request

The SK 700 is an especially powerful and efficient truck-mounted sweeper. It boasts outstanding suction power, a large 7m³ hopper, and a high water volume for long sweeping distances and maximum efficiency.

### Gallery













## Equipment

| Specification |                                                                                                                                                                          |
|---------------|--------------------------------------------------------------------------------------------------------------------------------------------------------------------------|
| X181507004    | SK SK700 DUAL/X sweeper with 7m3 brush container                                                                                                                         |
| X281181015    | Additional (own) fuel tank, approx. 130 I, mounted in the engine compartment of the sweeper                                                                              |
| X281181095    |