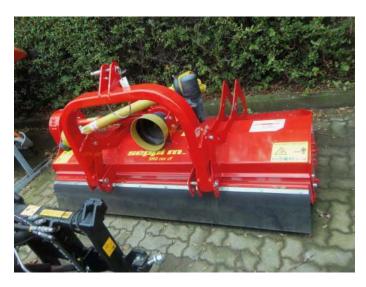

79837 St. Blasien

Price:

The SEPPI CF 200 is a mulching mower suitable for agricultural tractors from 50 to 90 HP. This implement is particularly suitable for mowing agricultural fields like vineyards and orchards and for landscape maintenance. It can mow tall standing grass, mulch pruning and remove brush up to 5 cm [2"] in diameter. .

Thanks to its reversible hitch, it is possible to fit the machine on the front or on the back of a tractor.