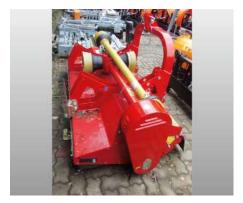

79837 St. Blasien

Price:

The SEPPI CF 200 is a mulching mower suitable for agricultural tractors from 50 to 90 HP. This implement is particularly suitable for mowing agricultural fields like vineyards and orchards and for landscape maintenance. It can mow tall standing grass, mulch pruning and remove brush up to 5 cm [2"] in diameter. .

Thanks to its reversible hitch, it is possible to fit the machine on the front or on the back of a tractor.