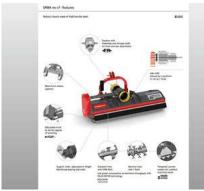

### **Equipment**

| Important informations      |            |
|-----------------------------|------------|
| Working width               | 2m         |
| Total width                 | 2.15m      |
| Depth                       | 1.2m       |
| High                        | 1.2m       |
| Weight                      | 596 kg     |
| kW (min - max)              | 37-74      |
| HP (min - max)              | 50-100     |
| Mulches grass and brushwood | up to 7 cm |
| Working speed               | 3-10 km    |
| Options                     |            |

Front attachment