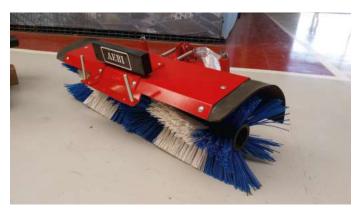

Price:

**On request** 

Sweeper with mixed bristles for dirt and snow.

Centre drive with roller diameter of 360 mm for sweeping to the edge