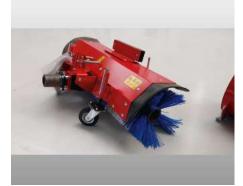

Price:

**On request** 

Sweeper with mixed bristles for dirt and snow.

Centre drive with roller diameter of 360 mm for sweeping to the edge