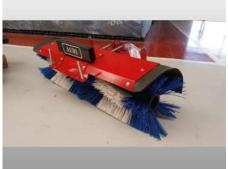

Price:

**On request** 

Sweeper with mixed bristles for dirt and snow.

Centre drive with roller diameter of 360 mm for sweeping to the edge