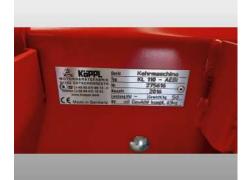

## Sweeper KL 110 - AEBI - Sweeper KL 110 - AEBI

Offer number: UM2889757

| Brand:               | Aebi                        |
|----------------------|-----------------------------|
| MatNr.:              | 1247854-3                   |
| Year of manufacture: | 2016                        |
| Serialnumber:        | 275616                      |
| Running hours:       | 1 h                         |
| Condition:           | Class 5+                    |
| Location:            | Spain                       |
|                      | 45950 Casarrubios del Monte |
|                      |                             |