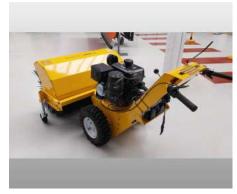

# Cepillo Turbo Broom - Cepillo Turbo Broom

Offer number: UM2889684

Brand: MB

Mat.-Nr.: 1339802-1 Year of manufacture: 2021 Serialnumber: MB-06858

Running hours: 1 h Condition: Class 5+ Location: Spain

45950 Casarrubios del Monte

Price: On request

The Meyer Turbo Broom is a high-performance broom ideal for high traffic walkways. Its high-speed rotary brush reduces the chance of slip and fall incidents by removing snow and thin ice from surfaces. It is ideal for paver and other textured surfaces as its durable poly bristles penetrate nooks and crannies that snow throwers and shovels just can't reach. And you'll get the most out of your investment as the Turbo Broom can be used year-round.