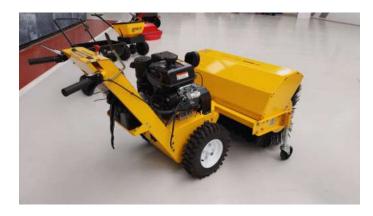

# Cepillo Turbo Broom - Cepillo Turbo Broom

Offer number: UM2889684

Brand: MB

Mat.-Nr.: 1339802-1 Year of manufacture: 2021 Serialnumber: MB-06858

Running hours: 1 h Condition: Class 5+ Location: Spain

45950 Casarrubios del Monte

Price: On request

The Meyer Turbo Broom is a high-performance broom ideal for high traffic walkways. Its high-speed rotary brush reduces the chance of slip and fall incidents by removing snow and thin ice from surfaces. It is ideal for paver and other textured surfaces as its durable poly bristles penetrate nooks and crannies that snow throwers and shovels just can't reach. And you'll get the most out of your investment as the Turbo Broom can be used year-round.