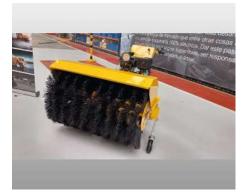

# Cepillo Turbo Broom - Cepillo Turbo Broom

Offer number: UM2889684

Brand: MB

Mat.-Nr.: 1339802-1 Year of manufacture: 2021 Serialnumber: MB-06858

Running hours: 1 h Condition: Class 5+ Location: Spain

45950 Casarrubios del Monte

Price: On request

The Meyer Turbo Broom is a high-performance broom ideal for high traffic walkways. Its high-speed rotary brush reduces the chance of slip and fall incidents by removing snow and thin ice from surfaces. It is ideal for paver and other textured surfaces as its durable poly bristles penetrate nooks and crannies that snow throwers and shovels just can't reach. And you'll get the most out of your investment as the Turbo Broom can be used year-round.