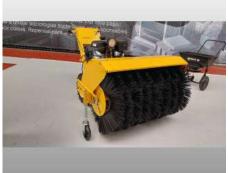

# Cepillo Turbo Broom - Cepillo Turbo Broom

Offer number: UM2889684

Brand: MB

Mat.-Nr.: 1339802-1 Year of manufacture: 2021 Serialnumber: MB-06858

Running hours: 1 h Condition: Class 5+ Location: Spain

45950 Casarrubios del Monte

Price: On request

The Meyer Turbo Broom is a high-performance broom ideal for high traffic walkways. Its high-speed rotary brush reduces the chance of slip and fall incidents by removing snow and thin ice from surfaces. It is ideal for paver and other textured surfaces as its durable poly bristles penetrate nooks and crannies that snow throwers and shovels just can't reach. And you'll get the most out of your investment as the Turbo Broom can be used year-round.