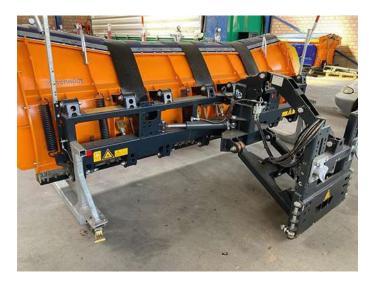

# Snow Plough MS 36 1 - NEW Snow Plough MS 36 1

Offer number: UM2856784

Brand: Schmidt Mat.-Nr.: 1050231-5 Year of manufacture: 2021

MS 36.1-75-1-031 Serialnumber:

Running hours: 0 h Mileage: 0 km Condition: Class 5+ Location: Switzerland 3401 Burgdorf

On request Price:

New Snow Plough MS 36.1