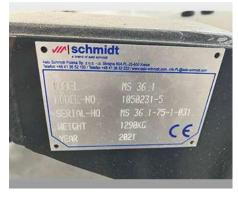

# Snow Plough MS 36 1 - NEW Snow Plough MS 36 1

Offer number: UM2856784

Brand: Schmidt Mat.-Nr.: 1050231-5 Year of manufacture: 2021

MS 36.1-75-1-031 Serialnumber:

Running hours: 0 h Mileage: 0 km Condition: Class 5+ Location: Switzerland 3401 Burgdorf