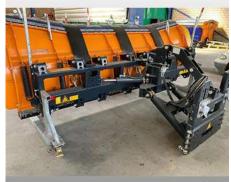

# **Used machines offer**

# Snow Plough MS 36 1 - NEW Snow Plough MS 36 1

Offer number: UM2856784





Brand: Schmidt Mat.-Nr.: 1050231-5 Year of manufacture: 2021

MS 36.1-75-1-031 Serialnumber:

Running hours: 0 h Mileage: 0 km Condition: Class 5+ Location: Switzerland 3401 Burgdorf

On request Price:

New Snow Plough MS 36.1

## **Gallery**







## **Equipment**

| Basic equipment          |                                                                                          |
|--------------------------|------------------------------------------------------------------------------------------|
| 336598                   | TARRON MS 36.1 snow plow                                                                 |
| 441718                   | Raised share left and right (surcharge)                                                  |
| Scraper Bar              |                                                                                          |
| 563980                   | Scraper rails Kombi 36 (set) incl. shock absorber rails and stabilizing springs          |
| 701978                   | Lifting Snow Plow