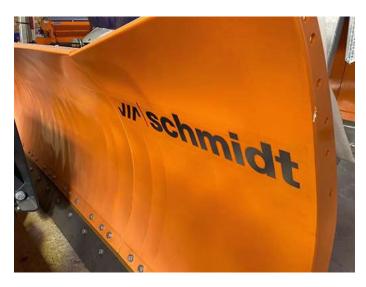

# Snow Plough MS 32 1 - NEW Snow Plough MS 32 1

Offer number: UM2856723

Brand: Schmidt Mat.-Nr.: 1050227-1 Year of manufacture: 2022

MS 32.1-76-1-027 Serialnumber:

Running hours: 0 hMileage: 0 km Condition: Class 5+ Location: Switzerland 3401 Burgdorf

Price: On request

New Snow Plough MS 32.1