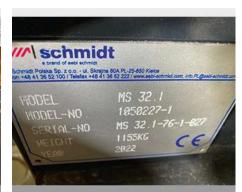

# Snow Plough MS 32 1 - NEW Snow Plough MS 32 1

Offer number: UM2856723

Brand: Schmidt Mat.-Nr.: 1050227-1 Year of manufacture: 2022

MS 32.1-76-1-027 Serialnumber:

Running hours: 0 hMileage: 0 km Condition: Class 5+ Location: Switzerland 3401 Burgdorf