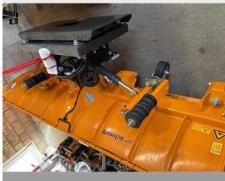

## Snow Plough MPC S30 - NEW Snow Plough MPC S30

aebi schmidt

Offer number: UM2856006

Brand: Schmidt Mat.-Nr.: 1282742-6 Year of manufacture: 2022

MPC-S30-76-2-001 Serialnumber:

Running hours: 0 h Mileage: 0 km Condition: Class 5+ Location: Switzerland 3401 Burgdorf

## Gallery

| Basic equipment            |                                                                                      |
|----------------------------|--------------------------------------------------------------------------------------|
| 997121                     | Schmidt MPC-S 30 snow plow                                                           |
| Scraper Bar                |                                                                                      |
| 806093                     | Steel scraper bars 15 mm (set)                                                       |
| Add-On Adjustment Group    |                                                                                      |
| 503716                     | adjustment group CH (VSS-B)                                                          |
| 746209                     | Hydraulic adjustment group (lifting/lowering/pivoting)                               |
| 619033                     | adjustment size Hydraulic couplings - ISO 7241 cone seal (S) (size 12/BG3) - 2 cells |
| Additional options         |                                                                                      |
| 131055                     | trailing wheels (set, adjustable)                                                    |
| 186277                     | Side deflectors (set)                                                                |
| 443498                     | Warning flags with plastic handle (set)                                              |
| 451264                     | LED plow lights/marker lights                                                        |
| Customer special equipment |                                                                                      |
| SSR0859                    | MPC-S 30 with adaptation kit for welding own attachment, wide 1080 mm with mech.     |