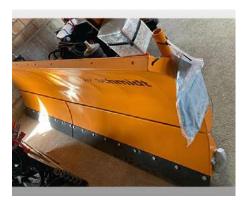

## Snow Plough MPC S30 - NEW Snow Plough MPC S30

aebi schmidt

Offer number: UM2856006

Brand: Schmidt Mat.-Nr.: 1282742-6 Year of manufacture: 2022

MPC-S30-76-2-001 Serialnumber:

Running hours: 0 h Mileage: 0 km Condition: Class 5+ Location: Switzerland 3401 Burgdorf

## Gallery

| Basic equipment            |                                                                                      |
|----------------------------|--------------------------------------------------------------------------------------|
| 997121                     | Schmidt MPC-S 30 snow plow                                                           |
| Scraper Bar                |                                                                                      |
| 806093                     | Steel scraper bars 15 mm (set)                                                       |
| Add-On Adjustment Group    |                                                                                      |
| 503716                     | adjustment group CH (VSS-B)                                                          |
| 746209                     | Hydraulic adjustment group (lifting/lowering/pivoting)                               |
| 619033                     | adjustment size Hydraulic couplings - ISO 7241 cone seal (S) (size 12/BG3) - 2 cells |
| Additional options         |                                                                                      |
| 131055                     | trailing wheels (set, adjustable)                                                    |
| 186277                     | Side deflectors (set)                                                                |
| 443498                     | Warning flags with plastic handle (set)                                              |
| 451264                     | LED plow lights/marker lights                                                        |
| Customer special equipment |                                                                                      |
| SSR0859                    | MPC-S 30 with adaptation kit for welding own attachment, wide 1080 mm with mech.     |