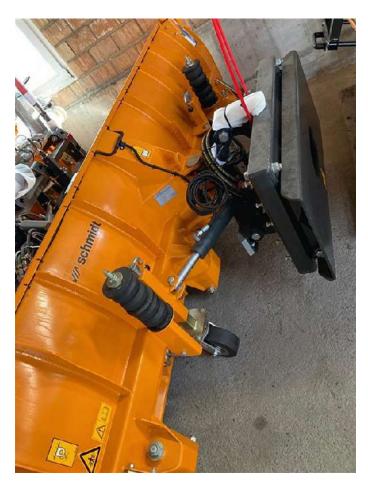

## Snow Plough MPC S30 - NEW Snow Plough MPC S30

aebi schmidt

Offer number: UM2856006

Brand: Schmidt Mat.-Nr.: 1282742-6 Year of manufacture: 2022

MPC-S30-76-2-001 Serialnumber:

Running hours: 0 h Mileage: 0 km Condition: Class 5+ Location: Switzerland 3401 Burgdorf

## Gallery

| Basic equipment            |                                                                                      |
|----------------------------|--------------------------------------------------------------------------------------|
| 997121                     | Schmidt MPC-S 30 snow plow                                                           |
| Scraper Bar                |                                                                                      |
| 806093                     | Steel scraper bars 15 mm (set)                                                       |
| Add-On Adjustment Group    |                                                                                      |
| 503716                     | adjustment group CH (VSS-B)                                                          |
| 746209                     | Hydraulic adjustment group (lifting/lowering/pivoting)                               |
| 619033                     | adjustment size Hydraulic couplings - ISO 7241 cone seal (S) (size 12/BG3) - 2 cells |
| Additional options         |                                                                                      |
| 131055                     | trailing wheels (set, adjustable)                                                    |
| 186277                     | Side deflectors (set)                                                                |
| 443498                     | Warning flags with plastic handle (set)                                              |
| 451264                     | LED plow lights/marker lights                                                        |
| Customer special equipment |                                                                                      |
| SSR0859                    | MPC-S 30 with adaptation kit for welding own attachment, wide 1080 mm with mech.     |