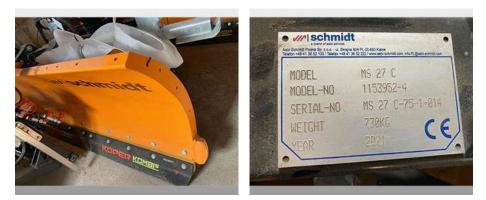

## Snow Plough MS 27C - NEW TARRON MS 27 C

Offer number: UM2853049

Brand:SchmMat.-Nr.:11539Year of manufacture:2021Serialnumber:MS 22Running hours:0 hMileage:0 kmCondition:ClassLocation:Switz

Schmidt 1153952-4 2021 MS 27 C-75-1-014 0 h 0 km Class 5+ Switzerland 3401 Burgdorf

Price:

**On request** 

New TARRON COMPACT MS 27C snow plow

Gallery