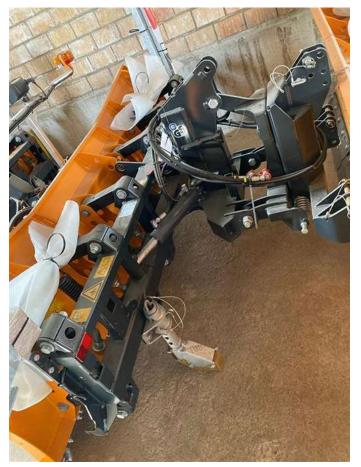

## Snow Plough MS 27C - NEW TARRON MS 27 C

Offer number: UM2853049

Brand:SchmMat.-Nr.:11539Year of manufacture:2021Serialnumber:MS 22Running hours:0 hMileage:0 kmCondition:ClassLocation:Switz

Schmidt 1153952-4 2021 MS 27 C-75-1-014 0 h 0 km Class 5+ Switzerland 3401 Burgdorf

Price:

**On request** 

New TARRON COMPACT MS 27C snow plow

Gallery

## Equipment

| Basic equipment         |                                                                                     |
|-------------------------|-------------------------------------------------------------------------------------|
| 427769                  | TARRON COMPACT MS 27 snow plow                                                      |
| Scraper Bar             |                                                                                     |
| 231420                  | Scraper rails Kombi 36 including shock absorber rails and stabilizing springs (set) |
| Add-On Adjustment Group |                                                                                     |