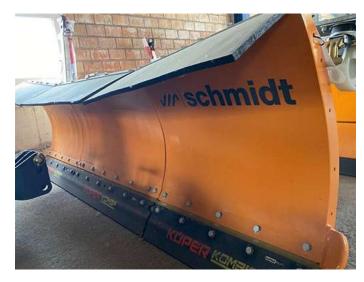

## Snow Plough MS 30C - NEW TARRON MS 30 / 45° swive

aebi schmidt

Offer number: UM2852850

New TARRON COMPACT MS 30 snow plow

Brand:SchmMat.-Nr.:11539Year of manufacture:2021Serialnumber:MS 3Running hours:0 hMileage:0 kmCondition:ClassLocation:Switz2401

Schmidt 1153953-3 2021 MS 30 C-75-1-005 0 h 0 km Class 5+ Switzerland 3401 Burgdorf

Price: