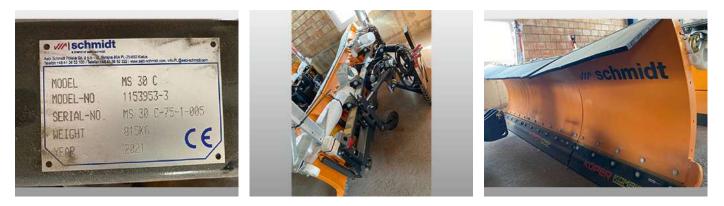

## Snow Plough MS 30C - NEW TARRON MS 30 / 45° swive

aebi schmidt

Offer number: UM2852850

New TARRON COMPACT MS 30 snow plow

Brand:SchmMat.-Nr.:11539Year of manufacture:2021Serialnumber:MS 3Running hours:0 hMileage:0 kmCondition:ClassLocation:Switz2401

Schmidt 1153953-3 2021 MS 30 C-75-1-005 0 h 0 km Class 5+ Switzerland 3401 Burgdorf

Price:

#### **Gallery**