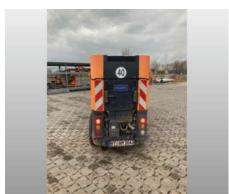

# NILFISK City Ranger 3750 - low utilization

Offer number: UM2812072

Brand: Schmidt Mat.-Nr.: 1323811-4 Year of manufacture: 2017

UHM3570A017C00027 Serialnumber:

Running hours: 831 h Condition: Class 3 Location: Germany

### **Equipment**

| Base Vehicle                                                   |                                                               |
|----------------------------------------------------------------|---------------------------------------------------------------|
|                                                                | 2x LED work lights at the front of the cab                    |
| Speeds                                                         |                                                               |
|                                                                | 40 km/h                                                       |
| Tires                                                          |                                                               |
|                                                                | Tires 255/65 R 16                                             |
| Cabin                                                          |                                                               |
|                                                                | 2x additional LED work lights (roof, front)                   |
| Water system / HP system                                       |                                                               |
| Return                                                         | water hose, separable, with coupling, for better flushing     |
| Waste hopper                                                   |                                                               |
|                                                                | LED work lights at the rear of the waste container            |
| Sweeping unit 2-brush system (pulled), including suction shaft |                                                               |
|                                                                | - Dust reduction through 2 water spray nozzles per disc brush |