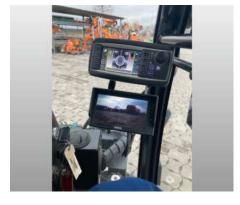

## **Used machines offer**

# NILFISK City Ranger 3750 - low utilization

Offer number: UM2812072





Brand: Schmidt Mat.-Nr.: 1323811-4 Year of manufacture: 2017

UHM3570A017C00027 Serialnumber:

Running hours: 831 h Condition: Class 3 Location: Germany

79837 St. Blasien

On request Price:

### **Gallery**















### **Equipment**

| Base Vehicle                                                   |                                                               |
|----------------------------------------------------------------|---------------------------------------------------------------|
|                                                                | 2x LED work lights at the front of the cab                    |
| Speeds                                                         |                                                               |
|                                                                | 40 km/h                                                       |
| Tires                                                          |