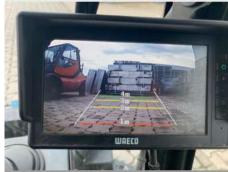

## **Used machines offer**

# NILFISK City Ranger 3750 - low utilization

Offer number: UM2812072





Brand: Schmidt Mat.-Nr.: 1323811-4 Year of manufacture: 2017

UHM3570A017C00027 Serialnumber:

Running hours: 831 h Condition: Class 3 Location: Germany

79837 St. Blasien

On request Price:

### **Gallery**















### **Equipment**

| Base Vehicle                                                   |                                                               |
|----------------------------------------------------------------|---------------------------------------------------------------|
|                                                                | 2x LED work lights at the front of the cab                    |
| Speeds                                                         |                                                               |
|                                                                | 40 km/h                                                       |
| Tires                                                          |