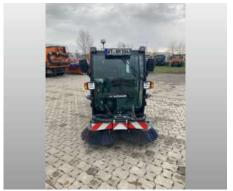

# NILFISK City Ranger 3750 - low utilization

Offer number: UM2812072

Brand: Schmidt Mat.-Nr.: 1323811-4 Year of manufacture: 2017

UHM3570A017C00027 Serialnumber:

Running hours: 831 h Condition: Class 3 Location: Germany

### **Equipment**

| Base Vehicle                                                   |                                                               |
|----------------------------------------------------------------|---------------------------------------------------------------|
|                                                                | 2x LED work lights at the front of the cab                    |
| Speeds                                                         |                                                               |
|                                                                | 40 km/h                                                       |
| Tires                                                          |                                                               |
|                                                                | Tires 255/65 R 16                                             |
| Cabin                                                          |                                                               |
|                                                                | 2x additional LED work lights (roof, front)                   |
| Water system / HP system                                       |                                                               |
| Return                                                         | water hose, separable, with coupling, for better flushing     |
| Waste hopper                                                   |                                                               |
|                                                                | LED work lights at the rear of the waste container            |
| Sweeping unit 2-brush system (pulled), including suction shaft |                                                               |
|                                                                | - Dust reduction through 2 water spray nozzles per disc brush |