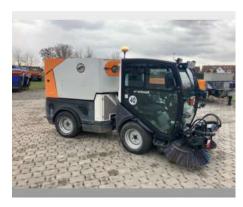

# NILFISK City Ranger 3750 - low utilization

Offer number: UM2812072

Brand: Schmidt Mat.-Nr.: 1323811-4 Year of manufacture: 2017

UHM3570A017C00027 Serialnumber:

Running hours: 831 h Condition: Class 3 Location: Germany

### **Equipment**

| Base Vehicle                                                   |                                                               |
|----------------------------------------------------------------|---------------------------------------------------------------|
|                                                                | 2x LED work lights at the front of the cab                    |
| Speeds                                                         |                                                               |
|                                                                | 40 km/h                                                       |
| Tires                                                          |                                                               |
|                                                                | Tires 255/65 R 16                                             |
| Cabin                                                          |                                                               |
|                                                                | 2x additional LED work lights (roof, front)                   |
| Water system / HP system                                       |                                                               |
| Return                                                         | water hose, separable, with coupling, for better flushing     |
| Waste hopper                                                   |                                                               |
|                                                                | LED work lights at the rear of the waste container            |
| Sweeping unit 2-brush system (pulled), including suction shaft |                                                               |
|                                                                | - Dust reduction through 2 water spray nozzles per disc brush |