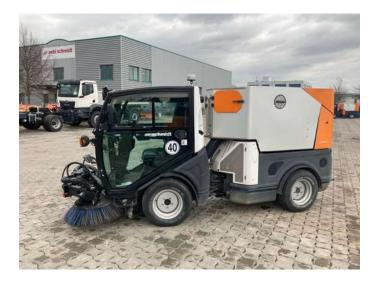

# NILFISK City Ranger 3750 - low utilization

Offer number: UM2812072

Brand: Schmidt Mat.-Nr.: 1323811-4 Year of manufacture: 2017

UHM3570A017C00027 Serialnumber:

Running hours: 831 h Condition: Class 3 Location: Germany

### **Equipment**

| Base Vehicle                                                   |                                                               |
|----------------------------------------------------------------|---------------------------------------------------------------|
|                                                                | 2x LED work lights at the front of the cab                    |
| Speeds                                                         |                                                               |
|                                                                | 40 km/h                                                       |
| Tires                                                          |                                                               |
|                                                                | Tires 255/65 R 16                                             |
| Cabin                                                          |                                                               |
|                                                                | 2x additional LED work lights (roof, front)                   |
| Water system / HP system                                       |                                                               |
| Return                                                         | water hose, separable, with coupling, for better flushing     |
| Waste hopper                                                   |                                                               |
|                                                                | LED work lights at the rear of the waste container            |
| Sweeping unit 2-brush system (pulled), including suction shaft |                                                               |
|                                                                | - Dust reduction through 2 water spray nozzles per disc brush |