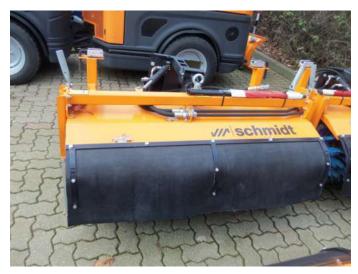

Schmidt 1345402-2 LKS-14-73-1-010 15 h Class 4 Germany 79837 St. Blasien

Price:

**On request** 

The LKS is a mounted sweeper designed for front mounting on narrow track vehicles. The LKS is suitable for heavy-duty applications and for removing coarse dirt on both small and medium-sized surfaces.

## Equipment

| Basic Equipment                   |                                                     |
|-----------------------------------|-----------------------------------------------------|
| 263996                            | Front mounted sweeper LKS 14-V                      |
| Fitting Groups                    |                                                     |
| 738504                            | MULTICAR adjustment group                           |
| Elevation/windage/tilt adjustment |                                                     |
| 304005                            | Hydraulic side changeover                           |
| Device side                       |                                                     |
| 570150                            | Whisk Attachment Whisk for LKS14                    |
| Additional options                |                                                     |
| 139637                            | Warning flags (with plastic stick) and holder (set) |
| Customer special equipment        |                                                     |
| 00001                             | Adaptation to Multigo150                            |