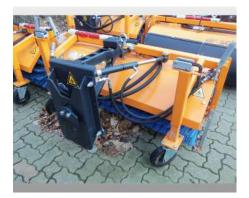

Schmidt 1345402-2 LKS-14-73-1-010 15 h Class 4 Germany 79837 St. Blasien

Price:

**On request** 

The LKS is a mounted sweeper designed for front mounting on narrow track vehicles. The LKS is suitable for heavy-duty applications and for removing coarse dirt on both small and medium-sized surfaces.

## Equipment

| Basic Equipment                   |                                                     |
|-----------------------------------|-----------------------------------------------------|
| 263996                            | Front mounted sweeper LKS 14-V                      |
| Fitting Groups                    |                                                     |
| 738504                            | MULTICAR adjustment group                           |
| Elevation/windage/tilt adjustment |                                                     |
| 304005                            | Hydraulic side changeover                           |
| Device side                       |                                                     |
| 570150                            | Whisk Attachment Whisk for LKS14                    |
| Additional options                |                                                     |
| 139637                            | Warning flags (with plastic stick) and holder (set) |
| Customer special equipment        |                                                     |
| 00001                             | Adaptation to Multigo150                            |