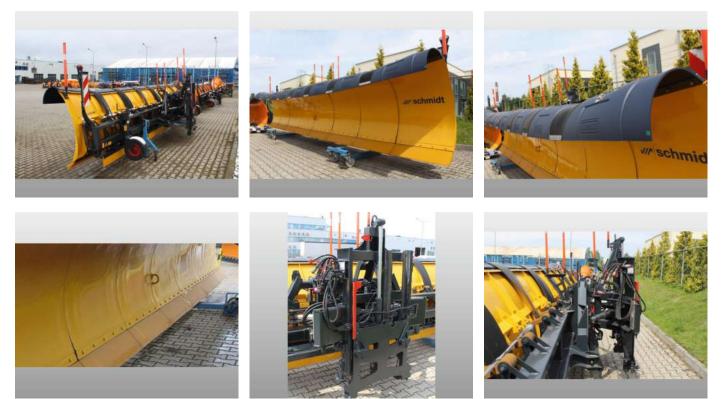

## Gallery

| Basic Data |                                                                      |
|------------|----------------------------------------------------------------------|
| Model      | Tarron MS 82.2 W                                                     |
| Туре       | Airport snow plough                                                  |
| Frame      | Parallel lifting device                                              |
| Blade      | Width 8`000 mm                                                       |
| Cutting    | Edge Cutting edge material made out of PUR, incl. slush cutting edge |
| Support    | Support via wheels                                                   |
| Connection | Adapter for din front mounting plate size 5                          |
| Options    | Elasto snow cover, LED warning lamps on LH and RH side               |
| Weight     | 2`740 kg                                                             |