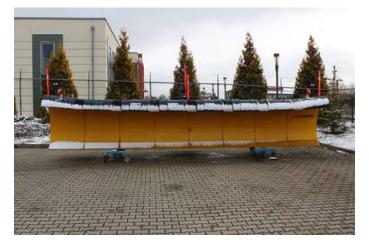

## **Used machines offer**

Tarron MS80.2 W - Airport Snow Plough

Offer number: UM0011488

Brand: Mat.-Nr.: Year of manufacture: 11/2019 Serialnumber: Running hours: Condition: Location:

Schmidt 1093157-5 74-1-001 10 h Class 4 Poland 25-650 Kielce

Price:

**On request** 

The offered airport snow plough used as a demo machine. Multi blade snow plough with individual blade suspension.

## Gallery

| Basic Data |                                                                      |
|------------|----------------------------------------------------------------------|
| Model      | Tarron MS 82.2 W                                                     |
| Туре       | Airport snow plough                                                  |
| Frame      | Parallel lifting device                                              |
| Blade      | Width 8`000 mm                                                       |
| Cutting    | Edge Cutting edge material made out of PUR, incl. slush cutting edge |
| Support    | Support via wheels                                                   |
| Connection | Adapter for din front mounting plate size 5                          |
| Options    | Elasto snow cover, LED warning lamps on LH and RH side               |
| Weight     | 2`740 kg                                                             |