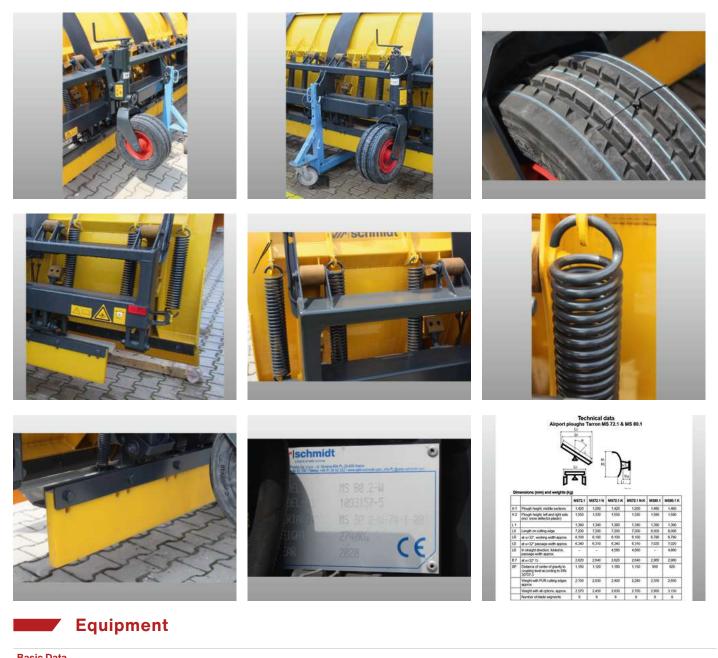

## Gallery

| Basic Data |                                                                      |
|------------|----------------------------------------------------------------------|
| Model      | Tarron MS 82.2 W                                                     |
| Туре       | Airport snow plough                                                  |
| Frame      | Parallel lifting device                                              |
| Blade      | Width 8`000 mm                                                       |
| Cutting    | Edge Cutting edge material made out of PUR, incl. slush cutting edge |
| Support    | Support via wheels                                                   |
| Connection | Adapter for din front mounting plate size 5                          |
| Options    | Elasto snow cover, LED warning lamps on LH and RH side               |
| Weight     | 2`740 kg                                                             |