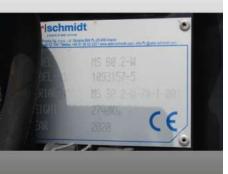

# Tarron MS80.2 W - Airport Snow Plough

Offer number: UM0011488

Brand: Schmidt Mat.-Nr.: 1093157-5 Year of manufacture: 2020 74-1-001 Serialnumber: Running hours: 10 h Condition: Class 4 Location: Poland