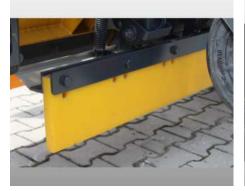

25-650 Kielce

On request Price:

The offered airport snow plough used as a demo machine. Multi blade snow plough with individual blade suspension.

### **Equipment**

| Basic Data |                                                                      |
|------------|----------------------------------------------------------------------|
| Model      | Tarron MS 82.2 W                                                     |
| Туре       | Airport snow plough                                                  |
| Frame      | Parallel lifting device                                              |
| Blade      | Width 8`000 mm                                                       |
| Cutting    | Edge Cutting edge material made out of PUR, incl. slush cutting edge |
| Support    | Support via wheels                                                   |
| Connection | Adapter for din front mounting plate size 5                          |
| Options    | Elasto snow cover, LED warning lamps on LH and RH side               |
| Weight     | 2`740 kg                                                             |