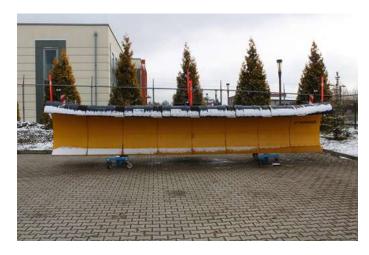

# Tarron MS80.2 W - Airport Snow Plough

Offer number: UM0011488

Brand: Schmidt Mat.-Nr.: 1093157-5 Year of manufacture: 2020 74-1-001 Serialnumber: Running hours: 10 h Condition: Class 4 Location: Poland

25-650 Kielce

On request Price:

The offered airport snow plough used as a demo machine. Multi blade snow plough with individual blade suspension.

### **Equipment**

| Basic Data |                                                                      |
|------------|----------------------------------------------------------------------|
| Model      | Tarron MS 82.2 W                                                     |
| Туре       | Airport snow plough                                                  |
| Frame      | Parallel lifting device                                              |
| Blade      | Width 8`000 mm                                                       |
| Cutting    | Edge Cutting edge material made out of PUR, incl. slush cutting edge |
| Support    | Support via wheels                                                   |
| Connection | Adapter for din front mounting plate size 5                          |
| Options    | Elasto snow cover, LED warning lamps on LH and RH side               |
| Weight     | 2`740 kg                                                             |