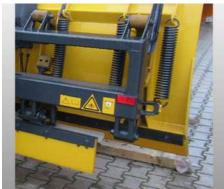

### **Equipment**

| Basic Data |                                                                      |
|------------|----------------------------------------------------------------------|
| Model      | Tarron MS 82.2 W                                                     |
| Туре       | Airport snow plough                                                  |
| Frame      | Parallel lifting device                                              |
| Blade      | Width 8`000 mm                                                       |
| Cutting    | Edge Cutting edge material made out of PUR, incl. slush cutting edge |
| Support    | Support via wheels                                                   |
| Connection | Adapter for din front mounting plate size 5                          |
| Options    | Elasto snow cover, LED warning lamps on LH and RH side               |
| Weight     | 2`740 kg                                                             |