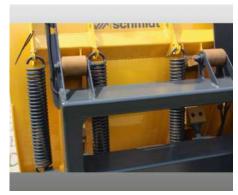

### **Equipment**

| Basic Data |                                                                      |
|------------|----------------------------------------------------------------------|
| Model      | Tarron MS 82.2 W                                                     |
| Туре       | Airport snow plough                                                  |
| Frame      | Parallel lifting device                                              |
| Blade      | Width 8`000 mm                                                       |
| Cutting    | Edge Cutting edge material made out of PUR, incl. slush cutting edge |
| Support    | Support via wheels                                                   |
| Connection | Adapter for din front mounting plate size 5                          |
| Options    | Elasto snow cover, LED warning lamps on LH and RH side               |
| Weight     | 2`740 kg                                                             |