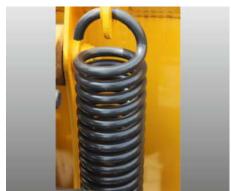

25-650 Kielce

On request Price:

The offered airport snow plough used as a demo machine. Multi blade snow plough with individual blade suspension.

### **Equipment**

| Basic Data |                                                                      |
|------------|----------------------------------------------------------------------|
| Model      | Tarron MS 82.2 W                                                     |
| Туре       | Airport snow plough                                                  |
| Frame      | Parallel lifting device                                              |
| Blade      | Width 8`000 mm                                                       |
| Cutting    | Edge Cutting edge material made out of PUR, incl. slush cutting edge |
| Support    | Support via wheels                                                   |
| Connection | Adapter for din front mounting plate size 5                          |
| Options    | Elasto snow cover, LED warning lamps on LH and RH side               |
| Weight     | 2`740 kg                                                             |