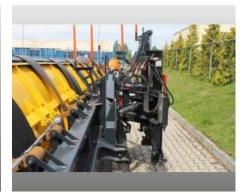

### **Equipment**

| Basic Data |                                                                      |
|------------|----------------------------------------------------------------------|
| Model      | Tarron MS 82.2 W                                                     |
| Туре       | Airport snow plough                                                  |
| Frame      | Parallel lifting device                                              |
| Blade      | Width 8`000 mm                                                       |
| Cutting    | Edge Cutting edge material made out of PUR, incl. slush cutting edge |
| Support    | Support via wheels                                                   |
| Connection | Adapter for din front mounting plate size 5                          |
| Options    | Elasto snow cover, LED warning lamps on LH and RH side               |
| Weight     | 2`740 kg                                                             |