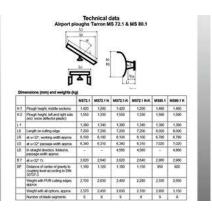

### **Equipment**

| Basic Data |                                                                      |
|------------|----------------------------------------------------------------------|
| Model      | Tarron MS 82.2 W                                                     |
| Туре       | Airport snow plough                                                  |
| Frame      | Parallel lifting device                                              |
| Blade      | Width 8`000 mm                                                       |
| Cutting    | Edge Cutting edge material made out of PUR, incl. slush cutting edge |
| Support    | Support via wheels                                                   |
| Connection | Adapter for din front mounting plate size 5                          |
| Options    | Elasto snow cover, LED warning lamps on LH and RH side               |
| Weight     | 2`740 kg                                                             |