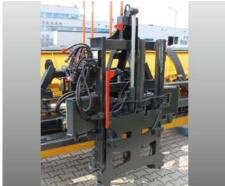

### **Equipment**

| Basic Data |                                                                      |
|------------|----------------------------------------------------------------------|
| Model      | Tarron MS 82.2 W                                                     |
| Туре       | Airport snow plough                                                  |
| Frame      | Parallel lifting device                                              |
| Blade      | Width 8`000 mm                                                       |
| Cutting    | Edge Cutting edge material made out of PUR, incl. slush cutting edge |
| Support    | Support via wheels                                                   |
| Connection | Adapter for din front mounting plate size 5                          |
| Options    | Elasto snow cover, LED warning lamps on LH and RH side               |
| Weight     | 2`740 kg                                                             |