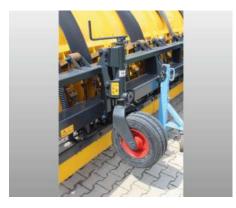

### **Equipment**

| Basic Data |                                                                      |
|------------|----------------------------------------------------------------------|
| Model      | Tarron MS 82.2 W                                                     |
| Туре       | Airport snow plough                                                  |
| Frame      | Parallel lifting device                                              |
| Blade      | Width 8`000 mm                                                       |
| Cutting    | Edge Cutting edge material made out of PUR, incl. slush cutting edge |
| Support    | Support via wheels                                                   |
| Connection | Adapter for din front mounting plate size 5                          |
| Options    | Elasto snow cover, LED warning lamps on LH and RH side               |
| Weight     | 2`740 kg                                                             |