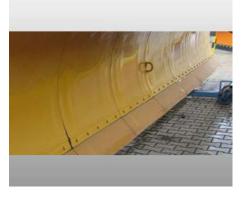

25-650 Kielce

On request Price:

The offered airport snow plough used as a demo machine. Multi blade snow plough with individual blade suspension.

### **Equipment**

| Basic Data |                                                                      |
|------------|----------------------------------------------------------------------|
| Model      | Tarron MS 82.2 W                                                     |
| Туре       | Airport snow plough                                                  |
| Frame      | Parallel lifting device                                              |
| Blade      | Width 8`000 mm                                                       |
| Cutting    | Edge Cutting edge material made out of PUR, incl. slush cutting edge |
| Support    | Support via wheels                                                   |
| Connection | Adapter for din front mounting plate size 5                          |
| Options    | Elasto snow cover, LED warning lamps on LH and RH side               |
| Weight     | 2`740 kg                                                             |