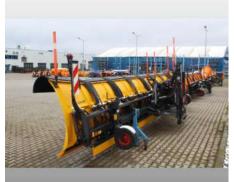

# Tarron MS80.2 W - Airport Snow Plough

Offer number: UM0011488

Brand: Schmidt Mat.-Nr.: 1093157-5 Year of manufacture: 2020 74-1-001 Serialnumber: Running hours: 10 h Condition: Class 4 Location: Poland

25-650 Kielce

On request Price:

The offered airport snow plough used as a demo machine. Multi blade snow plough with individual blade suspension.

### **Equipment**

| Basic Data |                                                                      |
|------------|----------------------------------------------------------------------|
| Model      | Tarron MS 82.2 W                                                     |
| Туре       | Airport snow plough                                                  |
| Frame      | Parallel lifting device                                              |
| Blade      | Width 8`000 mm                                                       |
| Cutting    | Edge Cutting edge material made out of PUR, incl. slush cutting edge |
| Support    | Support via wheels                                                   |
| Connection | Adapter for din front mounting plate size 5                          |
| Options    | Elasto snow cover, LED warning lamps on LH and RH side               |
| Weight     | 2`740 kg                                                             |