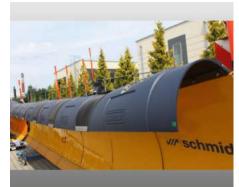

# Tarron MS80.2 W - Airport Snow Plough

Offer number: UM0011488

Brand: Schmidt Mat.-Nr.: 1093157-5 Year of manufacture: 2020 74-1-001 Serialnumber: Running hours: 10 h Condition: Class 4 Location: Poland

25-650 Kielce

On request Price:

The offered airport snow plough used as a demo machine. Multi blade snow plough with individual blade suspension.

### **Equipment**

| Basic Data |                                                                      |
|------------|----------------------------------------------------------------------|
| Model      | Tarron MS 82.2 W                                                     |
| Туре       | Airport snow plough                                                  |
| Frame      | Parallel lifting device                                              |
| Blade      | Width 8`000 mm                                                       |
| Cutting    | Edge Cutting edge material made out of PUR, incl. slush cutting edge |
| Support    | Support via wheels                                                   |
| Connection | Adapter for din front mounting plate size 5                          |
| Options    | Elasto snow cover, LED warning lamps on LH and RH side               |
| Weight     | 2`740 kg                                                             |