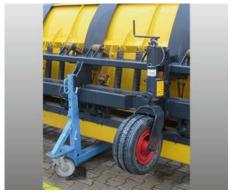

### **Equipment**

| Basic Data |                                                                      |
|------------|----------------------------------------------------------------------|
| Model      | Tarron MS 82.2 W                                                     |
| Туре       | Airport snow plough                                                  |
| Frame      | Parallel lifting device                                              |
| Blade      | Width 8`000 mm                                                       |
| Cutting    | Edge Cutting edge material made out of PUR, incl. slush cutting edge |
| Support    | Support via wheels                                                   |
| Connection | Adapter for din front mounting plate size 5                          |
| Options    | Elasto snow cover, LED warning lamps on LH and RH side               |
| Weight     | 2`740 kg                                                             |