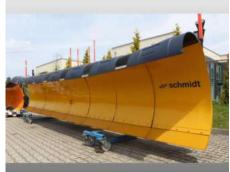

# Tarron MS80.2 W - Airport Snow Plough

Offer number: UM0011488

Brand: Schmidt Mat.-Nr.: 1093157-5 Year of manufacture: 2020 74-1-001 Serialnumber: Running hours: 10 h Condition: Class 4 Location: Poland

25-650 Kielce

On request Price:

The offered airport snow plough used as a demo machine. Multi blade snow plough with individual blade suspension.

### **Equipment**

| Basic Data |                                                                      |
|------------|----------------------------------------------------------------------|
| Model      | Tarron MS 82.2 W                                                     |
| Туре       | Airport snow plough                                                  |
| Frame      | Parallel lifting device                                              |
| Blade      | Width 8`000 mm                                                       |
| Cutting    | Edge Cutting edge material made out of PUR, incl. slush cutting edge |
| Support    | Support via wheels                                                   |
| Connection | Adapter for din front mounting plate size 5                          |
| Options    | Elasto snow cover, LED warning lamps on LH and RH side               |
| Weight     | 2`740 kg                                                             |