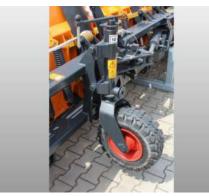

## Equipment

| Basic Data |                                                        |  |  |  |  |
|------------|--------------------------------------------------------|--|--|--|--|
| Model      | Tarron MS 82.2 K                                       |  |  |  |  |
| Туре       | Airport snow plough                                    |  |  |  |  |
| Frame      | Parallel lifting device                                |  |  |  |  |
| Blade      | Width 8`000 mm                                         |  |  |  |  |
| Cutting    | Edge Cutting edge material made out of PUR             |  |  |  |  |
| Support    | Support via wheels                                     |  |  |  |  |
| Connection | Adapter for din front mounting plate size 5            |  |  |  |  |
| Options    | Elasto snow cover, LED warning lamps on LH and RH side |  |  |  |  |
| Weight     | 2`185 kg                                               |  |  |  |  |