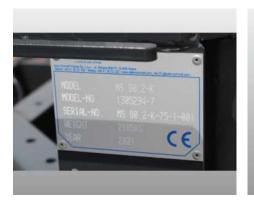

# Tarron MS 80.2 K - Airport Snow Plough

Offer number: UM0011483

Brand: Schmidt
Mat.-Nr.: 1305294-7
Year of manufacture: 04/2021
Serialnumber: 75-1-001
Running hours: 10 h
Condition: Class 4
Location: Poland

25-650 Kielce

Price: On request

The offered airport snow plough used as a demo machine and will be in nearly new condition. Multi blade snow plough with individual blade suspension.