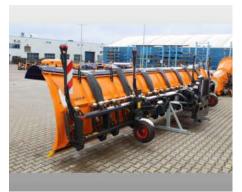

# Tarron MS 80.2 K - Airport Snow Plough

Offer number: UM0011483

Brand: Schmidt
Mat.-Nr.: 1305294-7
Year of manufacture: 04/2021
Serialnumber: 75-1-001
Running hours: 10 h
Condition: Class 4
Location: Poland

25-650 Kielce

Price: On request

The offered airport snow plough used as a demo machine and will be in nearly new condition. Multi blade snow plough with individual blade suspension.

## Equipment

| Basic Data |                                                        |  |  |  |  |
|------------|--------------------------------------------------------|--|--|--|--|
| Model      | Tarron MS 82.2 K                                       |  |  |  |  |
| Туре       | Airport snow plough                                    |  |  |  |  |
| Frame      | Parallel lifting device                                |  |  |  |  |
| Blade      | Width 8`000 mm                                         |  |  |  |  |
| Cutting    | Edge Cutting edge material made out of PUR             |  |  |  |  |
| Support    | Support via wheels                                     |  |  |  |  |
| Connection | Adapter for din front mounting plate size 5            |  |  |  |  |
| Options    | Elasto snow cover, LED warning lamps on LH and RH side |  |  |  |  |
| Weight     | 2`185 kg                                               |  |  |  |  |