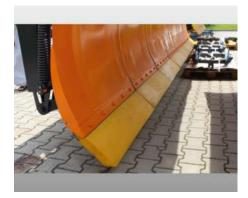

25-650 Kielce

Price: On request

The offered airport snow plough used as a demo machine and will be in nearly new condition. Multi blade snow plough with individual blade suspension.

## Equipment

| Basic Data |                                                        |  |  |  |  |
|------------|--------------------------------------------------------|--|--|--|--|
| Model      | Tarron MS 82.2 K                                       |  |  |  |  |
| Туре       | Airport snow plough                                    |  |  |  |  |
| Frame      | Parallel lifting device                                |  |  |  |  |
| Blade      | Width 8`000 mm                                         |  |  |  |  |
| Cutting    | Edge Cutting edge material made out of PUR             |  |  |  |  |
| Support    | Support via wheels                                     |  |  |  |  |
| Connection | Adapter for din front mounting plate size 5            |  |  |  |  |
| Options    | Elasto snow cover, LED warning lamps on LH and RH side |  |  |  |  |
| Weight     | 2`185 kg                                               |  |  |  |  |