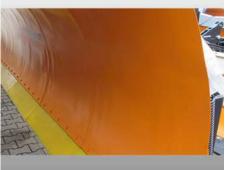

25-650 Kielce

Price: On request

The offered airport snow plough used as a demo machine and will be in nearly new condition. Multi blade snow plough with individual blade suspension.

## Equipment

| Basic Data |                                                        |  |  |  |  |
|------------|--------------------------------------------------------|--|--|--|--|
| Model      | Tarron MS 82.2 K                                       |  |  |  |  |
| Туре       | Airport snow plough                                    |  |  |  |  |
| Frame      | Parallel lifting device                                |  |  |  |  |
| Blade      | Width 8`000 mm                                         |  |  |  |  |
| Cutting    | Edge Cutting edge material made out of PUR             |  |  |  |  |
| Support    | Support via wheels                                     |  |  |  |  |
| Connection | Adapter for din front mounting plate size 5            |  |  |  |  |
| Options    | Elasto snow cover, LED warning lamps on LH and RH side |  |  |  |  |
| Weight     | 2`185 kg                                               |  |  |  |  |