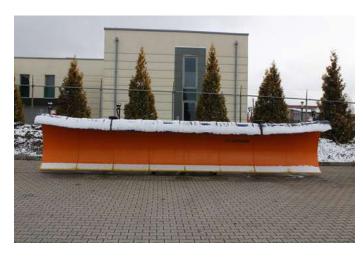

# Tarron MS 80.2 K - Airport Snow Plough

Offer number: UM0011483

Brand: Schmidt
Mat.-Nr.: 1305294-7
Year of manufacture: 04/2021
Serialnumber: 75-1-001
Running hours: 10 h
Condition: Class 4
Location: Poland

25-650 Kielce

Price: On request

The offered airport snow plough used as a demo machine and will be in nearly new condition. Multi blade snow plough with individual blade suspension.

## Equipment

| Basic Data |                                                        |  |  |  |  |
|------------|--------------------------------------------------------|--|--|--|--|
| Model      | Tarron MS 82.2 K                                       |  |  |  |  |
| Туре       | Airport snow plough                                    |  |  |  |  |
| Frame      | Parallel lifting device                                |  |  |  |  |
| Blade      | Width 8`000 mm                                         |  |  |  |  |
| Cutting    | Edge Cutting edge material made out of PUR             |  |  |  |  |
| Support    | Support via wheels                                     |  |  |  |  |
| Connection | Adapter for din front mounting plate size 5            |  |  |  |  |
| Options    | Elasto snow cover, LED warning lamps on LH and RH side |  |  |  |  |
| Weight     | 2`185 kg                                               |  |  |  |  |