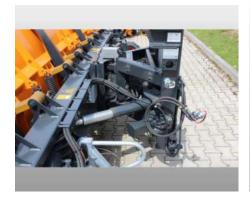

25-650 Kielce

Price: On request

The offered airport snow plough used as a demo machine and will be in nearly new condition. Multi blade snow plough with individual blade suspension.

## Equipment

| Basic Data |                                                        |  |  |  |  |
|------------|--------------------------------------------------------|--|--|--|--|
| Model      | Tarron MS 82.2 K                                       |  |  |  |  |
| Туре       | Airport snow plough                                    |  |  |  |  |
| Frame      | Parallel lifting device                                |  |  |  |  |
| Blade      | Width 8`000 mm                                         |  |  |  |  |
| Cutting    | Edge Cutting edge material made out of PUR             |  |  |  |  |
| Support    | Support via wheels                                     |  |  |  |  |
| Connection | Adapter for din front mounting plate size 5            |  |  |  |  |
| Options    | Elasto snow cover, LED warning lamps on LH and RH side |  |  |  |  |
| Weight     | 2`185 kg                                               |  |  |  |  |