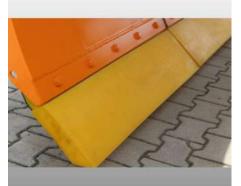

25-650 Kielce

Price: On request

The offered airport snow plough used as a demo machine and will be in nearly new condition. Multi blade snow plough with individual blade suspension.

## Equipment

| Basic Data |                                                        |  |  |  |  |
|------------|--------------------------------------------------------|--|--|--|--|
| Model      | Tarron MS 82.2 K                                       |  |  |  |  |
| Туре       | Airport snow plough                                    |  |  |  |  |
| Frame      | Parallel lifting device                                |  |  |  |  |
| Blade      | Width 8`000 mm                                         |  |  |  |  |
| Cutting    | Edge Cutting edge material made out of PUR             |  |  |  |  |
| Support    | Support via wheels                                     |  |  |  |  |
| Connection | Adapter for din front mounting plate size 5            |  |  |  |  |
| Options    | Elasto snow cover, LED warning lamps on LH and RH side |  |  |  |  |
| Weight     | 2`185 kg                                               |  |  |  |  |