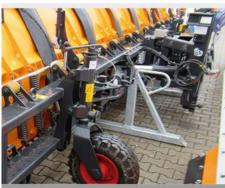

## Equipment

| Basic Data |                                                        |  |  |  |  |
|------------|--------------------------------------------------------|--|--|--|--|
| Model      | Tarron MS 82.2 K                                       |  |  |  |  |
| Туре       | Airport snow plough                                    |  |  |  |  |
| Frame      | Parallel lifting device                                |  |  |  |  |
| Blade      | Width 8`000 mm                                         |  |  |  |  |
| Cutting    | Edge Cutting edge material made out of PUR             |  |  |  |  |
| Support    | Support via wheels                                     |  |  |  |  |
| Connection | Adapter for din front mounting plate size 5            |  |  |  |  |
| Options    | Elasto snow cover, LED warning lamps on LH and RH side |  |  |  |  |
| Weight     | 2`185 kg                                               |  |  |  |  |