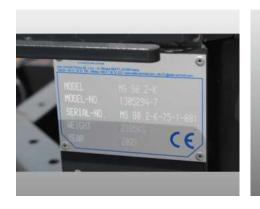

# Tarron MS 80.2 K - Airport Snow Plough

Offer number: UM0011483

Brand: Schmidt Mat.-Nr.: 1305294-7 Year of manufacture: 04/2021 Serialnumber: 75-1-001 Running hours: 10 h Condition: Class 4 Location: Poland