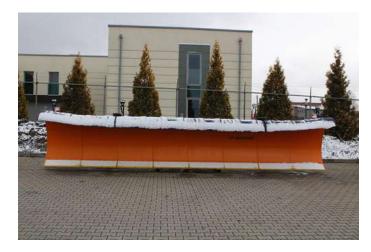

25-650 Kielce

On request Price:

The offered airport snow plough used as a demo machine and will be in nearly new condition. Multi blade snow plough with individual blade suspension.

### Equipment

| Basic Data |                                                        |  |  |  |  |
|------------|--------------------------------------------------------|--|--|--|--|
| Model      | Tarron MS 82.2 K                                       |  |  |  |  |
| Туре       | Airport snow plough                                    |  |  |  |  |
| Frame      | Parallel lifting device                                |  |  |  |  |
| Blade      | Width 8`000 mm                                         |  |  |  |  |
| Cutting    | Edge Cutting edge material made out of PUR             |  |  |  |  |
| Support    | Support via wheels                                     |  |  |  |  |
| Connection | Adapter for din front mounting plate size 5            |  |  |  |  |
| Options    | Elasto snow cover, LED warning lamps on LH and RH side |  |  |  |  |
| Weight     | 2`185 kg                                               |  |  |  |  |