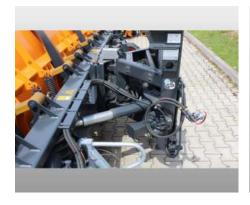

25-650 Kielce

On request Price:

The offered airport snow plough used as a demo machine and will be in nearly new condition. Multi blade snow plough with individual blade suspension.

### Equipment

| Basic Data |                                                        |  |  |  |  |
|------------|--------------------------------------------------------|--|--|--|--|
| Model      | Tarron MS 82.2 K                                       |  |  |  |  |
| Туре       | Airport snow plough                                    |  |  |  |  |
| Frame      | Parallel lifting device                                |  |  |  |  |
| Blade      | Width 8`000 mm                                         |  |  |  |  |
| Cutting    | Edge Cutting edge material made out of PUR             |  |  |  |  |
| Support    | Support via wheels                                     |  |  |  |  |
| Connection | Adapter for din front mounting plate size 5            |  |  |  |  |
| Options    | Elasto snow cover, LED warning lamps on LH and RH side |  |  |  |  |
| Weight     | 2`185 kg                                               |  |  |  |  |