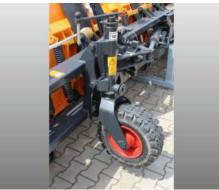

### Equipment

| Basic Data |                                                        |  |  |  |  |
|------------|--------------------------------------------------------|--|--|--|--|
| Model      | Tarron MS 82.2 K                                       |  |  |  |  |
| Туре       | Airport snow plough                                    |  |  |  |  |
| Frame      | Parallel lifting device                                |  |  |  |  |
| Blade      | Width 8`000 mm                                         |  |  |  |  |
| Cutting    | Edge Cutting edge material made out of PUR             |  |  |  |  |
| Support    | Support via wheels                                     |  |  |  |  |
| Connection | Adapter for din front mounting plate size 5            |  |  |  |  |
| Options    | Elasto snow cover, LED warning lamps on LH and RH side |  |  |  |  |
| Weight     | 2`185 kg                                               |  |  |  |  |