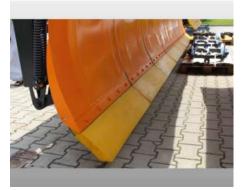

### Equipment

| Basic Data |                                                        |  |  |  |  |
|------------|--------------------------------------------------------|--|--|--|--|
| Model      | Tarron MS 82.2 K                                       |  |  |  |  |
| Туре       | Airport snow plough                                    |  |  |  |  |
| Frame      | Parallel lifting device                                |  |  |  |  |
| Blade      | Width 8`000 mm                                         |  |  |  |  |
| Cutting    | Edge Cutting edge material made out of PUR             |  |  |  |  |
| Support    | Support via wheels                                     |  |  |  |  |
| Connection | Adapter for din front mounting plate size 5            |  |  |  |  |
| Options    | Elasto snow cover, LED warning lamps on LH and RH side |  |  |  |  |
| Weight     | 2`185 kg                                               |  |  |  |  |