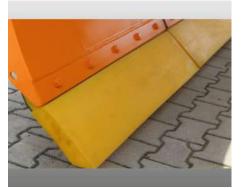

25-650 Kielce

On request Price:

The offered airport snow plough used as a demo machine and will be in nearly new condition. Multi blade snow plough with individual blade suspension.

### Equipment

| Basic Data |                                                        |  |  |  |  |
|------------|--------------------------------------------------------|--|--|--|--|
| Model      | Tarron MS 82.2 K                                       |  |  |  |  |
| Туре       | Airport snow plough                                    |  |  |  |  |
| Frame      | Parallel lifting device                                |  |  |  |  |
| Blade      | Width 8`000 mm                                         |  |  |  |  |
| Cutting    | Edge Cutting edge material made out of PUR             |  |  |  |  |
| Support    | Support via wheels                                     |  |  |  |  |
| Connection | Adapter for din front mounting plate size 5            |  |  |  |  |
| Options    | Elasto snow cover, LED warning lamps on LH and RH side |  |  |  |  |
| Weight     | 2`185 kg                                               |  |  |  |  |