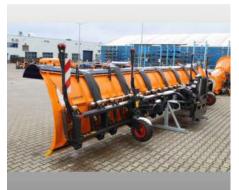

25-650 Kielce

On request Price:

The offered airport snow plough used as a demo machine and will be in nearly new condition. Multi blade snow plough with individual blade suspension.

### Equipment

| Basic Data |                                                        |  |  |  |  |
|------------|--------------------------------------------------------|--|--|--|--|
| Model      | Tarron MS 82.2 K                                       |  |  |  |  |
| Туре       | Airport snow plough                                    |  |  |  |  |
| Frame      | Parallel lifting device                                |  |  |  |  |
| Blade      | Width 8`000 mm                                         |  |  |  |  |
| Cutting    | Edge Cutting edge material made out of PUR             |  |  |  |  |
| Support    | Support via wheels                                     |  |  |  |  |
| Connection | Adapter for din front mounting plate size 5            |  |  |  |  |
| Options    | Elasto snow cover, LED warning lamps on LH and RH side |  |  |  |  |
| Weight     | 2`185 kg                                               |  |  |  |  |