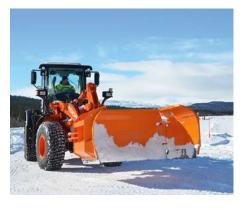

# Tellefsdal U-H2

Snow plough

The Tellefsdal U-H2 is a powerful and extremely effective snow plough for removing large amounts of snow. It is ideal for clearing industrial areas and for large spaces, such as car parks or airports. The U-type plough has hydraulically controlled wings either side which can be set forwards up to a 90° angle, allowing the efficient collecting and transporting of snow for longer distances.

## Your benefits

- The Tellefsdal U-H2 is an extremely powerful snow plough, suitable for clearing snow over large areas and a wide range of applications.
- Robust construction enables easy clearing of even ice and frozen snow.
- Available in different sizes from 4,600 to 5,820 mm width.