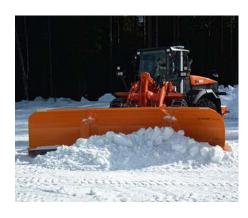

#### Plough blade

The Tellefsdal U-H2 consists of three separate plough blades: centre, left and right. Their adaptable geometry offers high flexibility and means the U-H2 can be used as a U-shaped or one-sided snow plough. The blades can be swivelled and hydraulically adjusted while driving. The U-H2 series is available in different sizes (4,600-7,345 mm).

#### **Angling device**

The whole plough can be swivelled in both directions by 35°, while the side wings can be rotated forward by 90° to create a U-shape offering great snow collection performance and reduced transport width. A central pendulum frame allows a lateral swing of +/- 5°. At the same time, the central part of the plough blade and the side wings can be supplied in different widths to meet individual requirements.