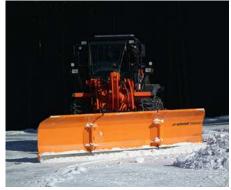

# Tellefsdal U-H2

Snow plough

The Tellefsdal U-H2 is a powerful and extremely effective snow plough for removing large amounts of snow. It is ideal for clearing industrial areas and for large spaces, such as car parks or airports. The U-type plough has hydraulically controlled wings either side which can be set forwards up to a 90° angle, allowing the efficient collecting and transporting of snow for longer distances.

#### Plough blade

The Tellefsdal U-H2 consists of three separate plough blades: centre, left and right. Their adaptable geometry offers high flexibility and means the U-H2 can be used as a U-shaped or one-sided snow plough. The blades can be swivelled and hydraulically adjusted while driving. The U-H2 series is available in different sizes (4,600-7,345 mm).

#### **Angling device**

The whole plough can be swivelled in both directions by 35°, while the side wings can be rotated forward by 90° to create a U-shape offering great snow collection performance and reduced transport width. A central pendulum frame allows a lateral swing of +/- 5°. At the same time, the central part of the plough blade and the side wings can be supplied in different widths to meet individual requirements.