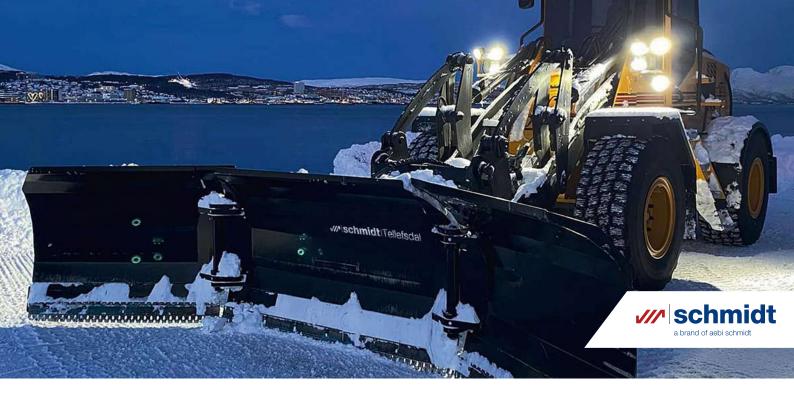

# Tellefsdal U-H2

Snow plough

The Tellefsdal U-H2 is a powerful and extremely effective snow plough for removing large amounts of snow. It is ideal for clearing industrial areas and for large spaces, such as car parks or airports. The U-type plough has hydraulically controlled wings either side which can be set forwards up to a 90° angle, allowing the efficient collecting and transporting of snow for longer distances.

## Your benefits

- The Tellefsdal U-H2 is an extremely powerful snow plough, suitable for clearing snow over large areas and a wide range of applications.
- Robust construction enables easy clearing of even ice and frozen snow.
- Available in different sizes from 4,600 to 5,820 mm width.

#### **Angling device**

The whole plough can be swivelled in both directions by 35°, while the side wings can be rotated forward by 90° to create a U-shape offering great snow collection performance and reduced transport width. A central pendulum frame allows a lateral swing of +/- 5°. At the same time, the central part of the plough blade and the side wings can be supplied in different widths to meet individual requirements.