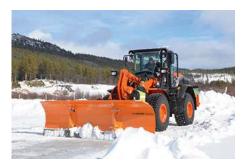

# Tellefsdal U-H2

Snow plough

The Tellefsdal U-H2 is a powerful and extremely effective snow plough for removing large amounts of snow. It is ideal for clearing industrial areas and for large spaces, such as car parks or airports. The U-type plough has hydraulically controlled wings either side which can be set forwards up to a 90° angle, allowing the efficient collecting and transporting of snow for longer distances.

#### Mounting

The U-H2 is suitable for mounting on a variety of Volvo and CAT wheel loaders. Other options are available on request.