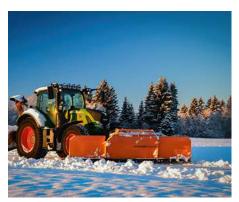

# Tellefsdal U-H2

Snow plough

The Tellefsdal U-H2 is a powerful and extremely effective snow plough for removing large amounts of snow. It is ideal for clearing industrial areas and for large spaces, such as car parks or airports. The U-type plough has hydraulically controlled wings either side which can be set forwards up to a 90° angle, allowing the efficient collecting and transporting of snow for longer distances.

#### Plough blade

The Tellefsdal U-H2 consists of three separate plough blades: centre, left and right. Their adaptable geometry offers high flexibility and means the U-H2 can be used as a U-shaped or one-sided snow plough. The blades can be swivelled and hydraulically adjusted while driving. The U-H2 series is available in different sizes (4,600-7,345 mm).