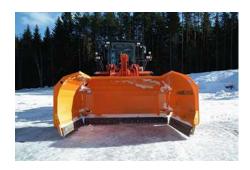

#### Plough blade

The Tellefsdal U-H2 consists of three separate plough blades: centre, left and right. Their adaptable geometry offers high flexibility and means the U-H2 can be used as a U-shaped or one-sided snow plough. The blades can be swivelled and hydraulically adjusted while driving. The U-H2 series is available in different sizes (4,600-7,345 mm).

#### **Angling device**

The whole plough can be swivelled in both directions by 35°, while the side wings can be rotated forward by 90° to create a U-shape offering great snow collection performance and reduced transport width. A central pendulum frame allows a lateral swing of +/- 5°. At the same time, the central part of the plough blade and the side wings can be supplied in different widths to meet individual requirements.