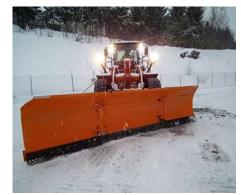

# Tellefsdal U-H2

Snow plough

The Tellefsdal U-H2 is a powerful and extremely effective snow plough for removing large amounts of snow. It is ideal for clearing industrial areas and for large spaces, such as car parks or airports. The U-type plough has hydraulically controlled wings either side which can be set forwards up to a 90° angle, allowing the efficient collecting and transporting of snow for longer distances.

#### Plough blade

The Tellefsdal U-H2 consists of three separate plough blades: centre, left and right. Their adaptable geometry offers high flexibility and means the U-H2 can be used as a U-shaped or one-sided snow plough. The blades can be swivelled and hydraulically adjusted while driving. The U-H2 series is available in different sizes (4,600-7,345 mm).

#### **Angling device**

The whole plough can be swivelled in both directions by 35°, while the side wings can be rotated forward by 90° to create a U-shape offering great snow collection performance and reduced transport width. A central pendulum frame allows a lateral swing of +/- 5°. At the same time, the central part of the plough blade and the side wings can be supplied in different widths to meet individual requirements.