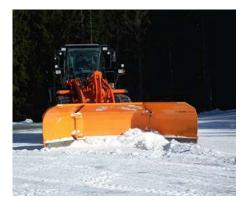

#### Plough blade

The Tellefsdal U-H2 consists of three separate plough blades: centre, left and right. Their adaptable geometry offers high flexibility and means the U-H2 can be used as a U-shaped or one-sided snow plough. The blades can be swivelled and hydraulically adjusted while driving. The U-H2 series is available in different sizes (4,600-7,345 mm).

#### **Angling device**

The whole plough can be swivelled in both directions by 35°, while the side wings can be rotated forward by 90° to create a U-shape offering great snow collection performance and reduced transport width. A central pendulum frame allows a lateral swing of +/- 5°. At the same time, the central part of the plough blade and the side wings can be supplied in different widths to meet individual requirements.