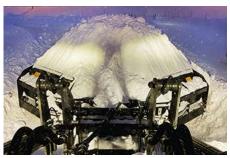

# Tellefsdal U-H2

Snow plough

The Tellefsdal U-H2 is a powerful and extremely effective snow plough for removing large amounts of snow. It is ideal for clearing industrial areas and for large spaces, such as car parks or airports. The U-type plough has hydraulically controlled wings either side which can be set forwards up to a 90° angle, allowing the efficient collecting and transporting of snow for longer distances.

#### **Angling device**

The whole plough can be swivelled in both directions by 35°, while the side wings can be rotated forward by 90° to create a U-shape offering great snow collection performance and reduced transport width. A central pendulum frame allows a lateral swing of +/- 5°. At the same time, the central part of the plough blade and the side wings can be supplied in different widths to meet individual requirements.