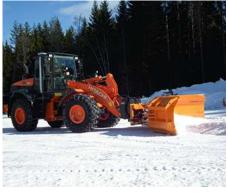

#### Plough blade

The Tellefsdal U-H2 consists of three separate plough blades: centre, left and right. Their adaptable geometry offers high flexibility and means the U-H2 can be used as a U-shaped or one-sided snow plough. The blades can be swivelled and hydraulically adjusted while driving. The U-H2 series is available in different sizes (4,600-7,345 mm).

#### **Angling device**

The whole plough can be swivelled in both directions by 35°, while the side wings can be rotated forward by 90° to create a U-shape offering great snow collection performance and reduced transport width. A central pendulum frame allows a lateral swing of +/- 5°. At the same time, the central part of the plough blade and the side wings can be supplied in different widths to meet individual requirements.